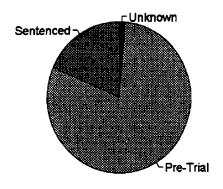

Two thirds of the people admitted did not have warrants.

1994 Jail Holds by Custody Status

| Custody Status | Number | Percent |
|----------------|--------|---------|
| Unknown        | 425    | 1.3     |
| Pre-Trial      | 25485  | 80.1    |
| Sentenced      | 5893   | 18.5    |
| TOTAL          | 31803  | 100.0   |

Over three fourths of those held were in a pre-trial status, awaiting trial or possibly booked and held while charges were filed. As with the other data this reflects their status at the time of admission. Throughout a stay, and trial, a prisoner's status might change to serving a sentence. Additionally, someone may be held initially as pre-trial, released and then readmitted as a sentenced prisoner after a trial.