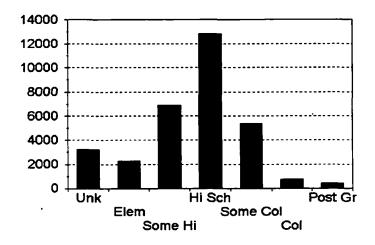

1994 Jail Holds by Education

| Education            | Number | Percent |
|----------------------|--------|---------|
| Unknown              | 3249   | 10.2    |
| Elementary           | 2297   | 7.2     |
| Some High School     | 6870   | 21.6    |
| High School Graduate | 12824  | 40.3    |
| Some College         | 5343   | 16.8    |
| College Graduate     | 777    | 2.4     |
| Post-Graduate        | 443    | 1.4     |
| TOTAL                | 31803  | 100.0   |

Over 60% of the admissions with known education data had at least a high school education.

1994 Jail Holds by Marital Status

| Marital Status | Number | Percent |
|----------------|--------|---------|
| Divorced       | 4039   | 12.7    |
| Married        | 6549   | 20.6    |
| Separated      | 1085   | 3.4     |
| Single         | 17622  | 55.4    |
| Widowed        | 185    | 0.6     |
| Unknown        | 2323   | 7.3     |
| TOTAL          | 31803  | 100.0   |