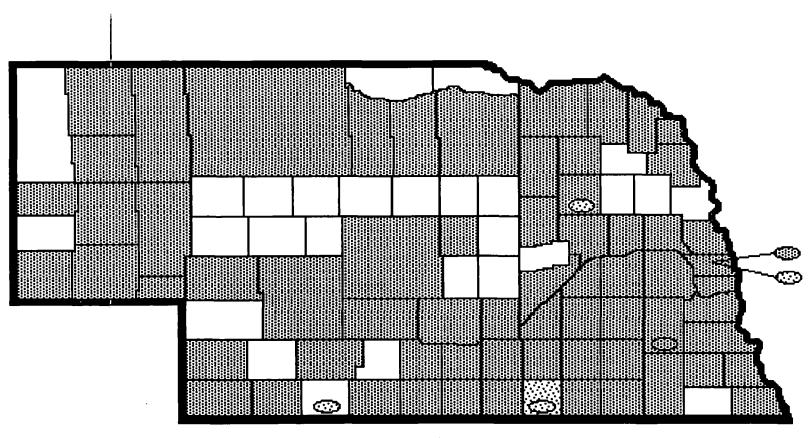

#### Active Jails in Nebraska

Detention needs, like most social issues, adapt over time to meet a communities needs. In the last few years there have been new facilities built as well as some older ones being closed or modified. Not all jurisdictions operate a jail. Many work cooperatively with another facility in the area to provide all or some of their needs. This may address limiting costs for one or more agencies or to satisfy the varying detention needs, such as required separation by age or sex.

There are currently three Type I jails, two Type II and 66 Type III jails in Nebraska, for a total of 71 jails or lockups. County jails are typically Type III while city facilities and smaller county jails usually operate as Type I or II. Although county jails are usually run by the Sheriff there are a few counties that have separate departments of corrections.

|                           | Active Jails and Lockups |                                                                                  |
|---------------------------|--------------------------|----------------------------------------------------------------------------------|
|                           | Number of Facilities     |                                                                                  |
| County Jails              | 1 Type II<br>60 Type III |                                                                                  |
| City Jails                | 3 Type I<br>1 Type II    |                                                                                  |
| Department of Corrections | 6 Type III               | Douglas County Lancaster County (2) Scotts Bluff County Hall County Dodge County |
| TOTAL                     | 71                       |                                                                                  |

#### Active Jails in Nebraska

Type I and II Holding Facilities

Type III Detention Facilities