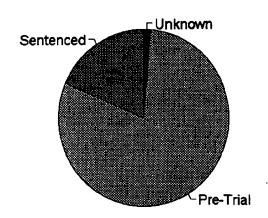

Two thirds of the people admitted did not have warrants.

1994 Jail Holds by Custody Status

| Custody Status | Number | Percent |
|----------------|--------|---------|
| Unknown        | 425    | 1.3     |
| Pre-Trial      | 25485  | 80.1    |
| Sentenced      | 5893   | 18.5    |
| TOTAL          | 31803  | 100.0   |

Over three fourths of those held were in a pre-trial status, awaiting trial or possibly booked and held while charges were filed. As with the other data this reflects their status at the time of admission. Throughout a stay, and trial, a prisoner's status might change to serving a sentence. Additionally, someone may be held initially as pre-trial, released and then readmitted as a sentenced prisoner after a trial.