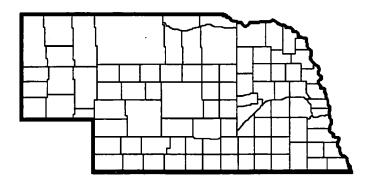

#### Active Jails in Nebraska

Detention needs, like most social issues, adapt over time to meet a communities needs. In the last few years there have been new facilities built as well as some older ones being closed or modified. Not all jurisdictions operate a jail. Many work cooperatively with another facility in the area to provide all or some of their needs. This may address limiting costs for one or more agencies or to satisfy the varying detention needs, such as required separation by age or sex.

There are currently three Type I jails, two Type II and 66 Type III jails in Nebraska, for a total of 71 jails or lockups. County jails are typically Type III while city facilities and smaller county jails usually operate as Type I or II. Although county jails are usually run by the Sheriff there are a few counties that have separate departments of corrections.

|                           | Active Jails and Lockups |                                                                                  |
|---------------------------|--------------------------|----------------------------------------------------------------------------------|
|                           | Number of Facilities     |                                                                                  |
| County Jails              | 1 Type II<br>60 Type III |                                                                                  |
| City Jails                | 3 Type I<br>1 Type II    |                                                                                  |
| Department of Corrections | 6 Type III               | Douglas County Lancaster County (2) Scotts Bluff County Hall County Dodge County |
| TOTAL                     | 71                       |                                                                                  |

#### Active Jails in Nebraska

Type I and II Holding Facilities

Type III Detention Facilities