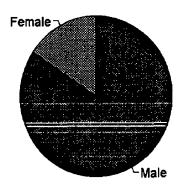

#### The 'typical' prisoner was

| • | white                                 | 77%  |
|---|---------------------------------------|------|
| • | male                                  | 84%  |
| • | 29 years old                          |      |
| • | at least a high school graduate       | 62%  |
| • | single                                | 55%  |
| • | a service worker or unskilled laborer | 40%  |
| • | held on a misdemeanor                 | 76%  |
| • | not admitted on a warrant             | 66%  |
| • | admitted pre-trial                    | 80%  |
| • | held for less than 24 hours           | 48%  |
| • | released on bond                      | 49%. |

1994 Jail Holds by Sex

| Sex    | Number | Percent |
|--------|--------|---------|
| Female | 4979   | 15.7    |
| Male   | 26824  | 84.3    |
| TOTAL  | 31803  | 100.0   |

Males still account for the vast majority of jail admissions.