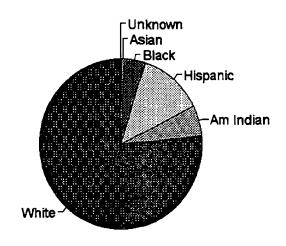

#### The 'typical' prisoner was

| • | white                                 | 77%  |
|---|---------------------------------------|------|
| • | male                                  | 84%  |
| • | 29 years old                          |      |
| • | at least a high school graduate       | 62%  |
| • | single                                | 55%  |
| • | a service worker or unskilled laborer | 40%  |
| • | held on a misdemeanor                 | 76%  |
| • | not admitted on a warrant             | 66%  |
| • | admitted pre-trial                    | 80%  |
| • | held for less than 24 hours           | 48%  |
| • | released on bond                      | 49%. |

1994 Jail Holds by Race

| Race                   | Number | Percent |
|------------------------|--------|---------|
| Unknown                | 37     | 0.0     |
| Asian/Pacific Islander | 190    | 0.6     |
| Black                  | 1279   | 4.0     |
| Hispanic               | 4134   | 13.0    |
| American Indian        | 1829   | 5.8     |
| White                  | 24334  | 76.6    |
| TOTAL                  | 31803  | 100.0   |

Over three fourths of the admittees were white, accounting by far for the largest proportion of the holds. Over the years the percentage of minority admittees has increased, paralleling the change in demographics in the state outside of the metropolitan areas.