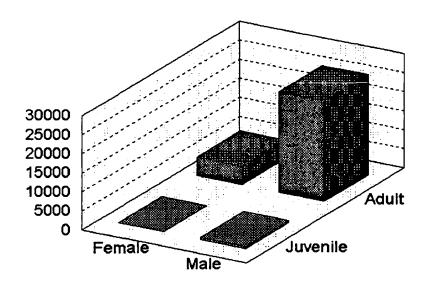

1994 Jail Holds by Age and Sex

| Age and Sex     | Number | Percent |
|-----------------|--------|---------|
| Adult Female    | 4880   | 15.3    |
| Adult Male      | 26304  | 82.7    |
| Juvenile Female | 99     | 0.3     |
| Juvenile Male   | 520    | 1.6     |
| TOTAL           | 31803  | 100.0   |

Jail standards have different sight and sound separation requirements relating to the detention of juveniles. The contact between juveniles and adults is restricted by both state and federal standards. Juvenile is used as age seventeen or less.