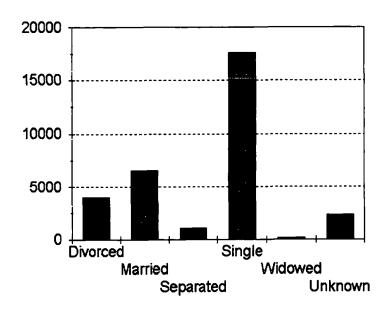

Over 60% of the admissions with known education data had at least a high school education.

1994 Jail Holds by Marital Status

| Marital Status | Number | Percent |
|----------------|--------|---------|
| Divorced       | 4039   | 12.7    |
| Married        | 6549   | 20.6    |
| Separated      | 1085   | 3.4     |
| Single         | 17622  | 55.4    |
| Widowed        | 185    | 0.6     |
| Unknown        | 2323   | 7.3     |
| TOTAL          | 31803  | 100.0   |