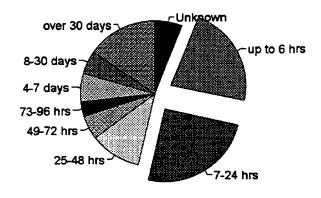

1994 Jail Holds by Length of Hold

| Length of Hold | Number | Percent |
|----------------|--------|---------|
| unknown        | 1912   | 6.0     |
| Up to 6 hours  | 7115   | 22.4    |
| 7-24 hours     | 8009   | 25.2    |
| 25-48 hours    | 3536   | 11.1    |
| 49-72 hours    | 1693   | 5.3     |
| 73-96 hours    | 1024   | 3.2     |
| 4-7 days       | 2025   | 6.4     |
| 8-30 days      | 1618   | 5.1     |
| over 30 days   | 4871   | 15.3    |
| TOTAL          | 31803  | 100.0   |

About half of the people admitted were held for less than a day. This is again consistent with the nature of the offenses and custody status at and with historical data. When looking at average stays and daily populations it must be noted that a small number of long stays, say sentenced prisoners, can significantly affect the hold data.