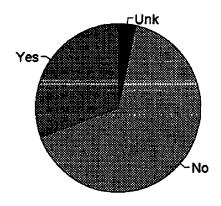

1994 Jail Holds by Warrant Status

| Warrant    | Number | Percent |
|------------|--------|---------|
| Unknown    | 1101   | 3.5     |
| No Warrant | 20943  | 65.9    |
| Warrant    | 9759   | 30.7    |
| TOTAL      | 31803  | 100.0   |

Two thirds of the people admitted did not have warrants.

1994 Jail Holds by Custody Status

| Custody Status | Number | Percent |
|----------------|--------|---------|
| Unknown        | 425    | 1.3     |
| Pre-Trial      | 25485  | 80.1    |
| Sentenced      | 5893   | 18.5    |
| TOTAL          | 31803  | 100.0   |