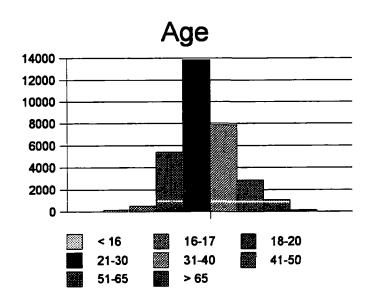

1994 Jail Holds by Age

| Age      | Number | Percent |
|----------|--------|---------|
| unknown  | 1      | 0.0     |
| up to 15 | 125    | 1.9     |
| 16-17    | 494    | 1.5     |
| 18-20    | 5385   | 16.9    |
| 21-30    | 13856  | 43.5    |
| 31-40    | 7885   | 24.8    |
| 41-50    | 2860   | 9.0     |
| 51-65    | 1065   | 3.4     |
| Over 65  | 132    | 0.4     |
| TOTAL    | 31803  | 100.0   |

Criminal justice statistics, like other social indicators, often parallel the population and the youthful demographics. Persons aged from 21 to 30 accounted for almost 44 percent of those held. The average age of those admitted was 29.