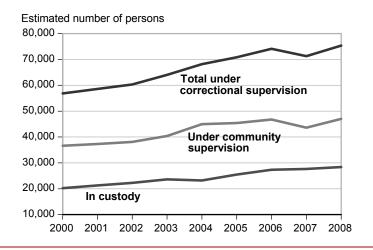

### The number of American Indians and Alaska Natives under correctional supervision (probation, parole or incarcerated in jail or prison) reached 75,400 at midyear 2008, up from 71,300 at midyear 2007

persons other than American Indians or Alaska Natives. Federal, state, local, and tribal correctional authorities supervised an estimated 75,400 American Indians in 2008, up from 71,300 in 2007 (figure 2). Between 2000 and 2008, the number of American Indians confined in jails and prisons nationwide grew on average by about 4.4% annually.

Of American Indians under any form of correctional supervision in 2008, most (62% or 47,000) were supervised in the community on probation or parole (table 1). A total of 28,400 American Indians were in jail or prison at midyear 2008. More than half (14,264) were held in state prison, and about 1 in 10 was held in federal prison (2,989). The remaining 11,135 American Indians were confined in Indian country jails (2,135) and local jails (9,000). Some American Indians confined in local jails may have been adjudicated by a tribal criminal justice system and housed in jails under contracts with tribal, city, or county governments.

Between midyear 2007 and 2008 the number of American Indians under correctional supervision increased by 5.8%. The number of American Indians confined in jails and prisons nationwide grew by approximately 2.5% from 2007 to 2008. Over the 12-month period, the largest growth in the confined American Indian population occurred in local jails (4.7%), followed by state prison (2.2%), and federal prison (1.2%). Indian country jails experienced a decline in the inmate population (-1.3%).

Figure 2.

American Indians and Alaska Natives under correctional supervision in the United States, 2000-2008

Table 1.

American Indians and Alaska Natives in custody or under community supervision, 2007 and 2008