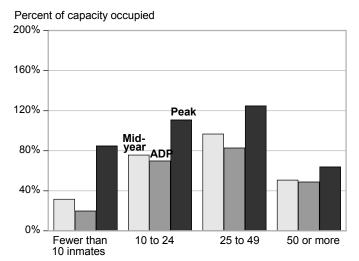

## The smallest and largest jails in Indian country used less bed space for confined inmates

Indian country jails were operating at about 64% of rated capacity on an average day in June and at about 72% of rated capacity at midyear 2008. An average day in June was based on the average daily population, or the number of inmates confined in June divided by 30. The lowest percent of capacity occupied during June 2008 was among the smallest and the largest jails (figure 3).

Twelve jails (rated to hold fewer than 10 inmates) were operating at 20% of their rated capacity on an average day in June 2008, compared to 32% at midyear 2008 (last weekday in June). Large jails in Indian country with a rated capacity of 50 or more inmates had nearly half of their bed space occupied on an average day in June (49%) and at midyear (51%). Indian country jails rated to hold 25 to 49 inmates were operating near full capacity (97%) at midyear 2008 and at 83% of their capacity on an average day in June 2008.

The amount of bed space occupied was also measured based on a facility's most crowded day in June. About 4 in 10 facilities (36) in Indian country were operating above rated capacity on the facility's most crowded day in June (table 5). Of those facilities, 17 were operating above rated capacity at midyear, and 16 were operating above rated capacity on an average day in June 2008.

Figure 3.
Rated capacity occupied, by type of inmate count, June 2008

Note: Rated capacity is the maximum number of beds or inmates assigned by a rating official.

<sup>&</sup>lt;sup>b</sup>Average daily population is the number of inmates confined in June, divided by 30.

<sup>&</sup>lt;sup>c</sup>Peak population is the largest one day inmate count in June 2008. Based on 81 facilities reporting on their peak population.