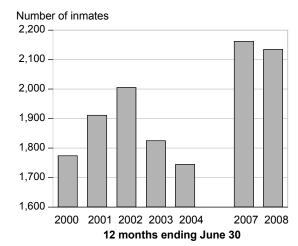

## Jails in Indian Country, 2008

**Todd D. Minton** *BIS Statistician* 

t midyear 2008 a total of 2,135 inmates were confined in Indian country jails, a 1.3% decrease from the 2,163 inmates confined at midyear 2007 (figure 1). This count was based on data from 82 facilities—jails, confinement facilities, detention centers, and other correctional facilities—that were in operation in Indian country at midyear 2008. For 2007, BJS' estimate of the number of inmates was based on data for 83 facilities in operation at midyear 2007. The slight decrease in inmate population from 2007 to 2008 reverses the increase in the number held in Indian country jails that occurred between 2004 and 2007, when the inmate population increased by 24% from 1,745 to 2,163. On June 30, 2008, the number of American Indians and Alaska Natives confined in jails outside of Indian country (9,000) was more than 4 times the number held in jails in Indian Country (see box on page 2).

#### Figure 1.

Inmates confined in Indian country jails, 2000-2004 and 2007-2008

Note: The Survey of Jails in Indian Country was not conducted in 2005 and 2006.

#### Number of inmates confined in Indian country jails, by characteristic, June 2000-June 2008

|                        |       | Nun   | nber of inn | nates | Percent of inmates |      |      |      |      |      |
|------------------------|-------|-------|-------------|-------|--------------------|------|------|------|------|------|
| Characteristic         | 2000  | 2002  | 2004        | 2007  | 2008               | 2000 | 2002 | 2004 | 2007 | 2008 |
| In custody             | 1,775 | 2,006 | 1,745       | 1,996 | 2,135              | 100% | 100% | 100% | 100% | 100% |
| Gender                 |       |       |             |       |                    |      |      |      |      |      |
| Male                   | 1,421 | 1,618 | 1,346       | 1,582 | 1,678              | 80%  | 81%  | 77%  | 79%  | 79%  |
| Female                 | 354   | 388   | 398         | 414   | 457                | 20   | 19   | 23   | 21   | 21   |
| Age/gender             |       |       |             |       |                    |      |      |      |      |      |
| Adults                 | 1,498 | 1,699 | 1,546       | 1,743 | 1,882              | 84%  | 85%  | 89%  | 87%  | 88%  |
| Male                   | 1,214 | 1,399 | 1,222       | 1,415 | 1,498              | 68   | 70   | 70   | 71   | 70   |
| Female                 | 284   | 300   | 324         | 328   | 384                | 16   | 15   | 19   | 16   | 18   |
| Juveniles              | 277   | 307   | 198         | 253   | 253                | 16   | 15   | 11   | 13   | 12   |
| Male                   | 207   | 219   | 124         | 167   | 180                | 12   | 11   | 7    | 8    | 8    |
| Female                 | 70    | 88    | 74          | 86    | 73                 | 4    | 4    | 4    | 4    | 3    |
| Conviction status      |       |       |             |       |                    |      |      |      |      |      |
| Convicted              | 1,072 | 1,120 | 966         | 1,116 | 1,340              | 61%  | 57%  | 58%  | 59%  | 63%  |
| Unconvicted            | 689   | 857   | 697         | 763   | 776                | 39   | 43   | 42   | 41   | 37   |
| Type of offense        |       |       |             |       |                    |      |      |      |      |      |
| Domestic violence      |       | 291   | 257         | 362   | 307                | %    | 15%  | 18%  | 20%  | 15%  |
| Assault                |       |       | 190         | 233   | 308                |      | •••  | 13   | 13   | 15   |
| Rape or sexual assault |       |       | 34          | 45    | 42                 |      | •••  | 2    | 2    | 2    |
| Other violence         |       |       | 79          | 108   | 177                |      | •••  | 6    | 6    | 9    |
| DWI/DUI*               | 274   | 226   | 195         | 137   | 184                | 17   | 11   | 14   | 8    | 9    |
| Drug law violation     | 133   | 126   | 104         | 132   | 104                | 8    | 6    | 7    | 7    | 5    |
| Other                  |       |       | 569         | 804   | 954                |      | •••  | 40   | 44   | 46   |
| Offense not reported   |       |       | 317         | 175   | 59                 | /    | /    | /    | /    | /    |